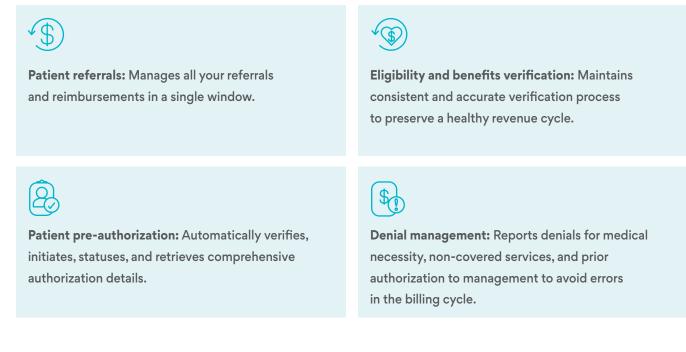

## Solution Highlights

Persistent prior authorization offers a centralized digital platform for health facilities and clinicians to manage.

# Solution Benefits

| Solution Area              | Key Value                                          | Business Impact                               |
|----------------------------|----------------------------------------------------|-----------------------------------------------|
| Automated Patient Referral | Manage all referrals on a single<br>dashboard      | <b>3x</b><br>Increase in referral conversions |
|                            |                                                    | 100%                                          |
|                            |                                                    | Automated workflow                            |
| <b>Prior Authorization</b> | Reduce denial and delay                            | 50%+                                          |
|                            | of payments                                        | Faster collection of early payments           |
|                            |                                                    | Зx                                            |
|                            |                                                    | Reduced wait time                             |
| Automated Claims           | Automate end-to-end claims                         | < 5%                                          |
| and Clearance              | and clearance process                              | Reduced denials                               |
|                            |                                                    | 95%                                           |
|                            |                                                    | Reduced rework                                |
| Appointment Scheduling     | Simple web interface for DIY                       | 100%                                          |
|                            | booking and rescheduling solutions with a reminder | Automated                                     |
|                            |                                                    | <5%                                           |
|                            |                                                    | Reduce no show rate                           |