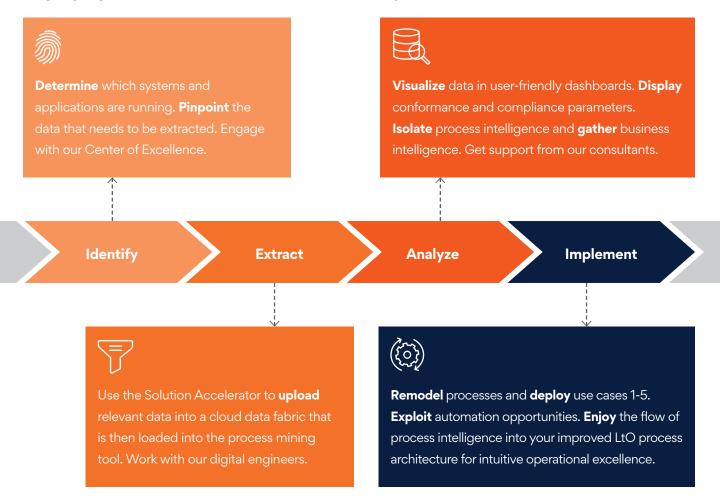

#### **Deploying the LtO Solution Accelerator: 4 Steps to Success**

### With the LtO Solution Accelerator

The LtO Solution Accelerator enables companies to extract the data held in disparate, proprietary systems, create a data ingestion pipeline, and load that data into the ARIS Process Mining tool. With total transparency across your enterprise architecture, dashboards empower LtO stakeholders (business and IT) to perform: